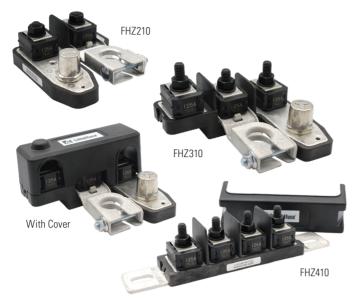

# BMZB SERIES BATTERY MOUNT ZCASE® FUSE HOLDER WITH BUSBAR

# **Description**

The Battery Mount ZCASE® Fuse Holder with Busbar (BMZB) series allows you to mount fusing directly to a post-style battery terminal. This series offers a compact solution with an integrated busbar, which consolidates complex wiring around a battery system, eliminating or reducing the need for additional wiring. By creating additional fusing locations outside of the main fuse box, these products help reduce cabling and assembly time and provide localized circuit protection without modifying the existing battery harness. This product is designed to mate with M6 ZCASE® fuses, and is rated to operate with fuse ratings up to 400A. This series mounts directly to the battery post with all necessary hardware coming pre-assembled. Available in 2-, 3-, and 4-position configurations, this series serves as a scalable circuit protection solution.

# **Ordering Information**

| PART NUMBER | DESCRIPTION                           | PRODUCT USE                                                                                                                                                                                                                                                           |
|-------------|---------------------------------------|-----------------------------------------------------------------------------------------------------------------------------------------------------------------------------------------------------------------------------------------------------------------------|
| FHZ210      | Battery Mount Fuse Holder, 2-Position | Meant to mount directly to a single Group 31 battery, this product provides 3 discrete posts for fusing individual applications. The 2-position holder mounts to the negative post of a battery, while the 3-position holder is designed to mount to a positive post. |
| FHZ310      | Battery Mount Fuse Holder, 3-Position |                                                                                                                                                                                                                                                                       |
| FHZ410      | Battery Mount Fuse Holder, 4-Position | Designed to be used as a battery strap to connect the positive posts of 2 Group 31 batteries, the 4-position holder also provides 4 individual fused outputs in a convenient linear setup.                                                                            |