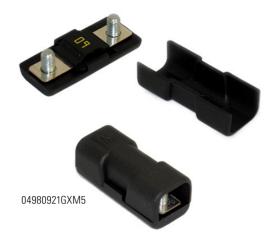

## **Description**

The MIDI® 498-IL Series 58V In-Line Fuse Holder can be installed directly in line with the cables to provide high-amperage main or branch circuit protection in harsh or hazardous environments. Because there's no need to mount the fuse holder, it saves both time and space.

With a curved cover that helps prevent tube splitting, the MIDI® 498-IL Series fuse holder is specifically designed for use with heat shrink tubing (sold separately) in applications that need added splash protection.

This high-amp automotive fuse holder features a UL 94 V-0 rated glass-filled nylon base and cover and accepts M5 MIDI® bolt-down fuses rated up to 200 amps.

# **Ordering Information**

| PART<br>NUMBER | DESCRIPTION                                                     | FUSE TYPE  | MOUNTING METHOD     | MAX CURRENT<br>RATING | MAX VOLTAGE<br>RATING |
|----------------|-----------------------------------------------------------------|------------|---------------------|-----------------------|-----------------------|
| 04980921GXM5   | 58V In-Line Fuse Holder with Cover and Hardware                 | MIDI FUSES | IN-LINE FUSE HOLDER | 200 AMPS              | 58V                   |
| 498921-1       | Fuse Holder Cover                                               | -          | -                   | <del>-</del>          | -                     |
| 498921-2       | 58V In-Line Fuse Holder Base with Zinc-Plated Steel<br>Hardware | -          | In-Line             | -                     | -                     |
| 498921-3       | 58V In-Line Fuse Holder Base - No Hardware                      | -          | In-Line             | -                     | -                     |